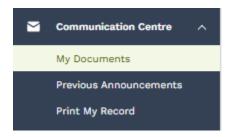

# **5** Communication Centre

On the left-hand side of your MyHealthPEI dashboard, you will see an option for **Communication Centre**. Beside the **Communication Centre**, you will see an arrow pointing down. Please click on this arrow to see what options are available to you for review.

Once expanded, you will see options to access the below:

- My Documents
- Previous Announcements
- Print My Record