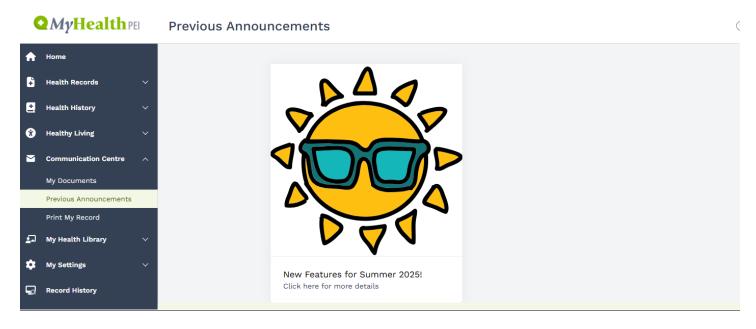

## 5.2 Previous Announcements

The **Previous Announcements** tool allows you to view announcements that you have either dismissed from your main MyHealthPEI dashboard or those that have expired.

Once you click on **Previous Announcements**, you will see tiles on the main section of the screen outlining the various announcements available for viewing.