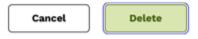

To delete a document you have uploaded, you will see a **Delete** button on the bottom left-hand corner of the **View Document** button.

| View Document                                           | × |
|---------------------------------------------------------|---|
| Use the delete button below to remove this information. |   |
| Uploaded Date<br>06-Nov-2024 03:30 PM                   |   |
| Name<br>XLS lt 5MB.xlsx                                 |   |
| Size<br>105 KB                                          |   |
| File Type<br>Microsoft Office - OOXML - Spreadsheet     |   |
| Source<br>PEISTG Test2 via MyHealthPEI                  |   |
| Action<br>View or Download                              |   |
| Delete                                                  |   |