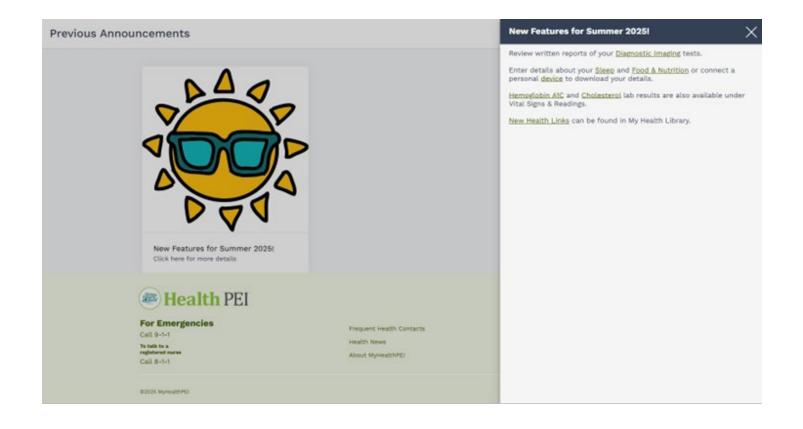

If you wish to view the previous announcement in more detail, click on the tile and a pop-up will open on the righthand side of your screen with the announcement details.