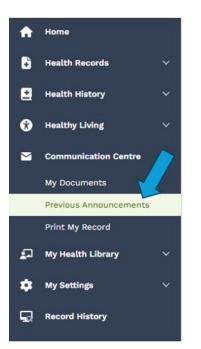

Within the navigation panel, you will find the below available options:

| Menu Options         | Sub-Options                                    |  |
|----------------------|------------------------------------------------|--|
| Health Records       | Diagnostic Imaging Reports                     |  |
|                      | Immunizations                                  |  |
|                      | Lab Results                                    |  |
| Health History       | Allergies                                      |  |
|                      | Family Health History                          |  |
|                      | Health Issues                                  |  |
|                      | Medical Procedures                             |  |
| Healthy Living       | Body Measurements                              |  |
|                      | <ul> <li>Vital Signs &amp; Readings</li> </ul> |  |
|                      | Personal Logs                                  |  |
| Communication Centre | My Documents                                   |  |
|                      | <ul> <li>Previous Announcements</li> </ul>     |  |
|                      | Print My Record                                |  |
| My Health Library    | My Health Links                                |  |
| My Settings          | My Profile                                     |  |
|                      | My Preferences                                 |  |
|                      | My Notifications                               |  |
|                      | My Connected Devices                           |  |
| Record History       | Record History                                 |  |

If there are no current announcements, you will see the below message at the top of your dashboard screen:

If you want to view previous announcements, including those that you may have dismissed, please go to the **Communication Centre** and select **Previous Announcements**.