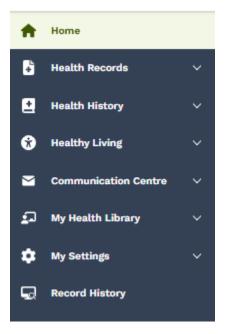

The navigation panel on the left-hand side of the dashboard screen has the menu options and sub-options (see below). You will also find the **Home** button here, which will always take you back to your dashboard screen.

Within the navigation panel, you will find the below available options:

| Menu Options         | Sub-Options                                    |  |
|----------------------|------------------------------------------------|--|
| Health Records       | Diagnostic Imaging Reports                     |  |
|                      | Immunizations                                  |  |
|                      | Lab Results                                    |  |
| Health History       | Allergies                                      |  |
|                      | Family Health History                          |  |
|                      | Health Issues                                  |  |
|                      | Medical Procedures                             |  |
| Healthy Living       | Body Measurements                              |  |
|                      | <ul> <li>Vital Signs &amp; Readings</li> </ul> |  |
|                      | Personal Logs                                  |  |
| Communication Centre | My Documents                                   |  |
|                      | <ul> <li>Previous Announcements</li> </ul>     |  |
|                      | Print My Record                                |  |
| My Health Library    | My Health Links                                |  |
| My Settings          | My Profile                                     |  |
|                      | My Preferences                                 |  |
|                      | My Notifications                               |  |
|                      | My Connected Devices                           |  |
| Record History       | Record History                                 |  |

**Please Note:** If you are using a smaller screen (for example, a mobile device or tablet), please access the navigation menu through the "Hamburger" menu option located on the top left-hand corner of your screen. Once you click this button, the full navigation menu will appear.