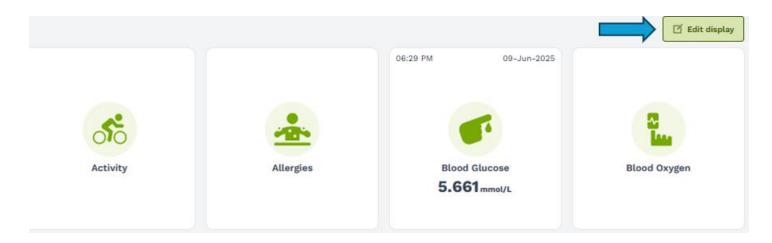

The top row of tiles (pictured directly below) is static, meaning the tiles cannot be moved or removed. These contain information that comes from PEI's electronic health record system, which means you cannot change or update the information available within the reports.

The bottom tiles are customizable, meaning the display itself can be adjusted and tiles can be moved or removed. These contain information entered either by yourself or pulled in from your wearable device (for example, Fitbit). Most of the information within the tiles can be adjusted, added or removed to customize your dashboard to fit your needs.

## 1.1 Adding, Removing, and Moving Tiles

To add, remove or view the tiles on the bottom area of your dashboard screen:

1. Click on the Edit display button on the top right-hand side.

2. Click the checkbox next to the tile to add or remove from the display. A solid in the square indicates that it is enabled and will display.