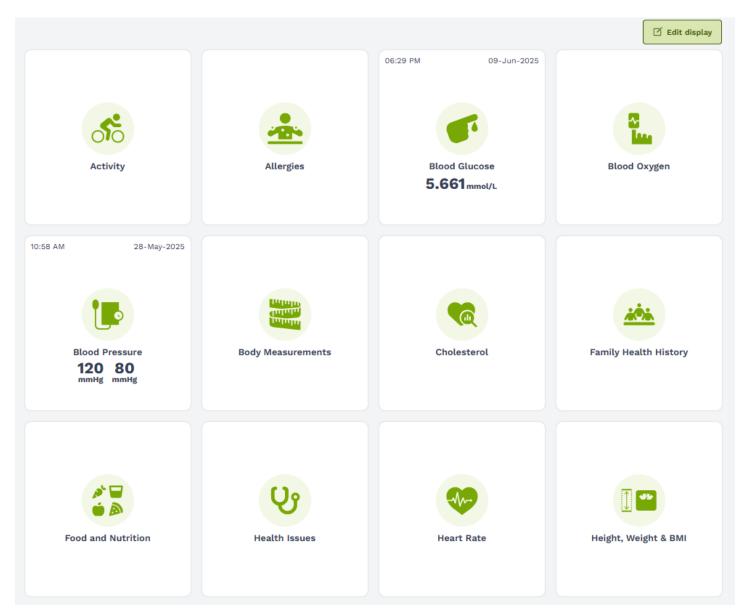

The bottom tiles are customizable, meaning the display itself can be adjusted and tiles can be moved or removed. These contain information entered either by yourself or pulled in from your wearable device (for example, Fitbit). Most of the information within the tiles can be adjusted, added or removed to customize your dashboard to fit your needs.

## 1.1 Adding, Removing, and Moving Tiles

To add, remove or view the tiles on the bottom area of your dashboard screen:

1. Click on the Edit display button on the top right-hand side.

2. Click the checkbox next to the tile to add or remove from the display. A solid in the square indicates that it is enabled and will display.

3. Use the handle in the top right corner to click, hold and drag the widget to another location within the dashboard.

4. Click Save Display (located in the bottom-right corner of the screen) to save your changes.