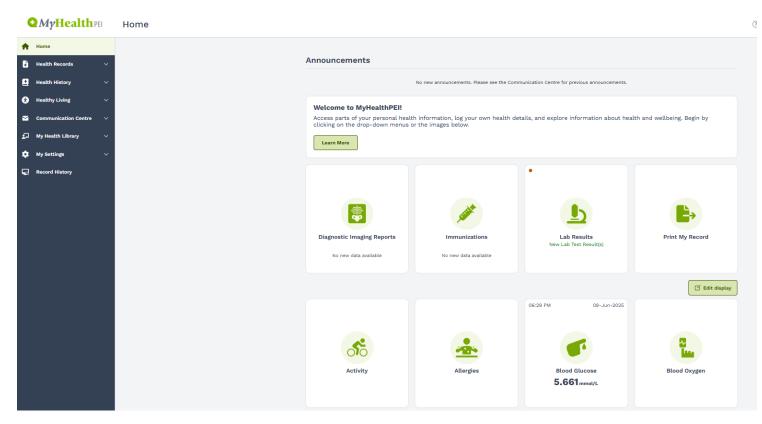

Once logged in, you will see a navigation panel on the left side of the screen and tools (widgets) on the main area of the dashboard.

On the main section of the dashboard, you will see several tiles, also called widgets, that allow you to access your personal health information.

#### 1.4 Announcements

At the top of the dashboard page, you will see a section titled **Announcements**. Under **Announcements**, you will find more information around various health topics, including new MyHealthPEI features and details around general health-related information or events like flu season or breast cancer awareness month.

If there are no current announcements, you will see the below message at the top of your dashboard screen:

If you want to view previous announcements, including those that you may have dismissed, please go to the **Communication Centre** and select **Previous Announcements**.