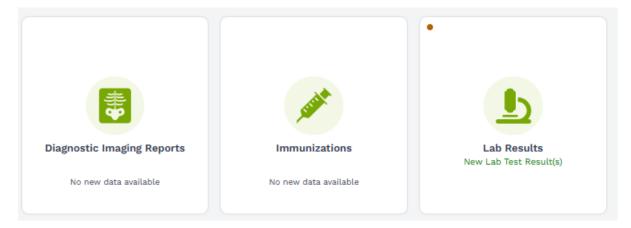

The top row of tiles (pictured directly below) is static, meaning the tiles cannot be moved or removed. These contain information that comes from PEI's electronic health record system, which means you cannot change or update the information available within the reports.