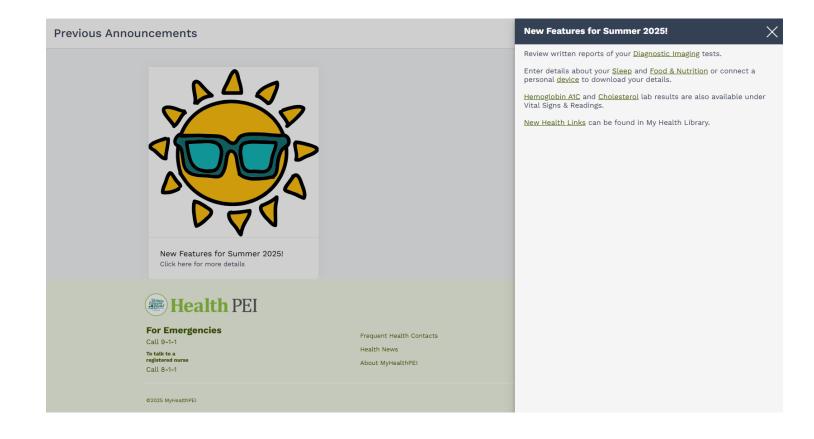

When you click on the **Announcement** tile, you will see a pop-up open on the right-hand side of your screen containing the announcement details.

|          | MyHealth             | EI | Home                                                                                                                             | New Features for Summer 2025!                                                                                                          |
|----------|----------------------|----|----------------------------------------------------------------------------------------------------------------------------------|----------------------------------------------------------------------------------------------------------------------------------------|
| •        | Home                 |    |                                                                                                                                  | Review written reports of your Diagnostic Imaging tests.                                                                               |
| Đ        | Health Records       | ~  | Announcements                                                                                                                    | Enter details about your <u>Sleep</u> and <u>Food &amp; Nutrition</u> or connect a<br>personal <u>device</u> to download your details. |
| e        | Health History       |    | ×                                                                                                                                | <u>Hemoglobin A1C</u> and <u>Cholesterol</u> lab results are also available under<br>Vital Signs & Readings.                           |
| 0        | Healthy Living       |    | New Features for Summer 2025!<br>Click here for more details                                                                     | New Health Links can be found in My Health Library.                                                                                    |
| ₩        | Communication Centre |    |                                                                                                                                  |                                                                                                                                        |
| <b>1</b> | My Health Library    |    |                                                                                                                                  |                                                                                                                                        |
| \$       | My Settings          |    | Welcome to MyHealthPEI!<br>Access parts of your personal health information, log your own health details, and explore informatio |                                                                                                                                        |
| R        | Record History       |    | clicking on the drop-down menus or the images below.                                                                             |                                                                                                                                        |
|          |                      |    | Learn More                                                                                                                       |                                                                                                                                        |