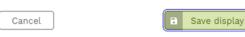

3. Use the handle in the top right corner to click, hold and drag the widget to another location within the dashboard.

4. Click Save Display (located in the bottom-right corner of the screen) to save your changes.