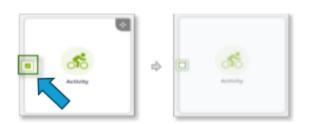

## 1.1 Adding, Removing, and Moving Tiles

To add, remove or view the tiles on the bottom area of your dashboard screen:

1. Click on the Edit display button on the top right-hand side.

2. Click the checkbox next to the tile to add or remove from the display. A solid in the square indicates that it is enabled and will display.

3. Use the handle in the top right corner to click, hold and drag the widget to another location within the dashboard.

4. Click Save Display (located in the bottom-right corner of the screen) to save your changes.