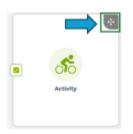

3. Use the handle in the top right corner to click, hold and drag the widget to another location within the dashboard.

4. Click Save Display (located in the bottom-right corner of the screen) to save your changes.